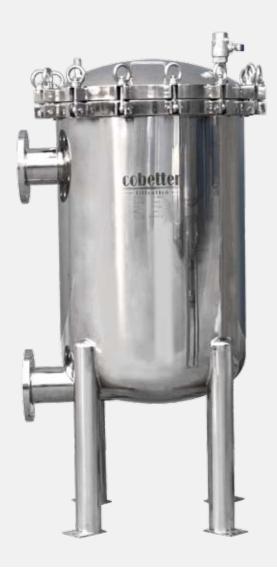

# **H-EMBF** (Precise Version)

### High Flow Bag Filter Housing;

## Suitable for Use in a Clean Production/Environment

- Exterior and interior are mechanically polished for sanitary filtration requirements.
- Integrated lid and sealing design; Stainless steel grid mesh directly presses on the bag filter connection, which creates a tight seal and allows for a quick and efficient change-out of filter elements.
- Spring-assisted lid, which keeps the weight, balanced when opening the lid. This ensures that the lid is easy to open, lift, and
- anchor.

Side inlet/outlet design makes it suitable for use with various

- application requirements
- Compact design means less liquid loss.
   3-bag to 12-bag filter housings is available depending on required flow rates.

### Material of Construction

| Polish Type    | Mirror Polish;Sand-Blasted;Wire Drawing |
|----------------|-----------------------------------------|
| Max. Pressure  | 1.0Mpa                                  |
| Max Temp.      | 150°C                                   |
| Material       | SS304,SS316L                            |
| Inlet / Outlet | Flange                                  |