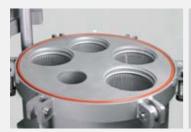

# Easy to Operate; High Efficiency Bag Filter Housing; Suitable for High Flow Rate Filtration Requirements

- Filter bag housing utilizes a davit style design.
- Side inlet/outlet design makes it suitable for use with various application requirements. Stainless steel grid mesh directly presses on the bag filter connection, which creates a tight seal and allows for a quick and efficient change-out of filter elements.
- Compact design means less liquid loss.
- 3-bag to 12-bag filter housings is available depending on required flow rates.

Side inlet/outlet design makes it suitable for use with various

- application requirements
- Compact design means less liquid loss.
   3-bag to 12-bag filter housings is available depending on required flow rates.