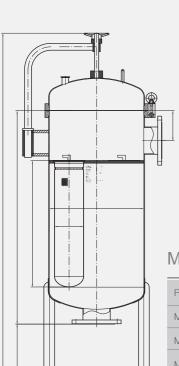

## Drawings & Dimensions

|                  | NO.3 | NO.4 | NO.6 | NO.8 | NO.12 |
|------------------|------|------|------|------|-------|
| Total Height     | 1800 | 1800 | 1860 | 1980 | 2220  |
| Diameter         | 550  | 550  | 650  | 750  | 950   |
| Inlet to Ground  | 1120 | 1120 | 1280 | 1420 | 1200  |
| Outlet to Ground | 400  | 400  | 400  | 400  | 500   |

Remarks: Dimensions above are limited to Size 2 filter bag.