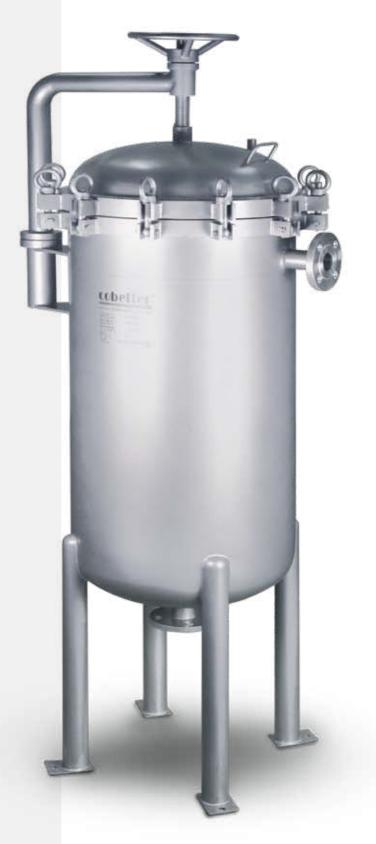

# **H-MBF** (Standard Version)

# Easy to Operate; High Efficiency Bag Filter Housing; Suitable for High Flow Rate Filtration Requirements

- Filter bag housing utilizes a davit style design.
- Side inlet/outlet design makes it suitable for use with various application requirements. Stainless steel grid mesh directly presses on the bag filter connection, which creates a tight seal and allows for a quick and efficient change-out of filter elements.
- Compact design means less liquid loss.
- 3-bag to 12-bag filter housings is available depending on required flow rates.

### **Material of Construction**

| Polish Type    | Mirror Polish;Sand-Blasted;<br>Wire Drawing |
|----------------|---------------------------------------------|
| Max. Pressure  | 1.0Mpa                                      |
| Max Temp.      | 150°C                                       |
| Material       | SS304,SS316L                                |
| Inlet / Outlet | Flange                                      |