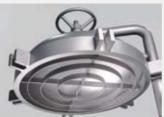

## Suitable for Use in a Clean Production/Environment

- Exterior and interior are mechanically polished for sanitary filtration requirements.
- Integrated lid and sealing design; Stainless steel grid mesh directly presses on the bag filter connection, which creates a tight seal and allows for a quick and efficient change-out of filter elements.
- Spring-assisted lid, which keeps the weight, balanced when opening the lid. This ensures that the lid is easy to open, lift, and
- anchor.